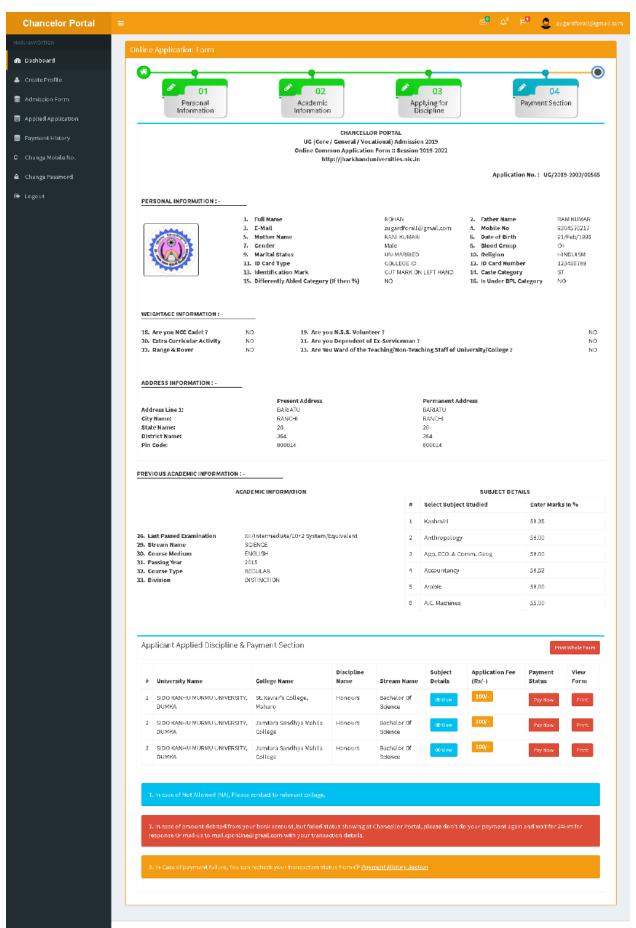

# Step-4 Academic Information Section

- This Section contains Student latest academic details and marks scored in various subject
- Extra subject can be added if there were more than five subjects taught in the academic.
- Then Save Academic Section and move to Discipline Section